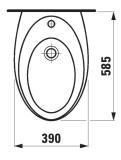

## SPECIFICATION TEXT

Wallhung bidet Laufen-IL BAGNO ALESSI ONE, sanitary ceramic EN 36, dimensions 390 x 585 x 355 mm

1 centre tap hole, concealed waste and overflow system GEBERIT, ceramic valve cover plate

## TECHNICAL DRAWINGS / S 1 : 20