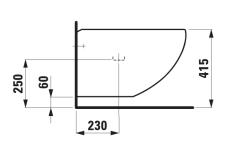

## SPECIFICATION TEXT

Wallhung bidet Laufen-IL BAGNO ALESSI ONE, sanitary ceramic EN 36, dimensions 390 x 585 x 355 mm

1 centre tap hole, concealed waste and overflow system GEBERIT, ceramic valve cover plate

## TECHNICAL DRAWINGS / S 1 : 20