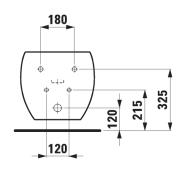

concealed fixation

Special feature: vacuum checked

Further options / accessories: Surface refinement LCC (only white), lateral

mounting holes for water connection

Order no. 83097.1

## TECHNICAL DRAWINGS / S 1 : 20