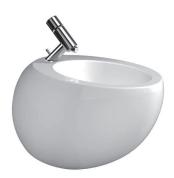

## SPECIFICATION TEXT

Wallhung bidet Laufen-IL BAGNO ALESSI ONE, sanitary ceramic EN 36, dimensions 390 x 585 x 355 mm

1 centre tap hole, concealed waste and overflow system GEBERIT, ceramic valve cover plate